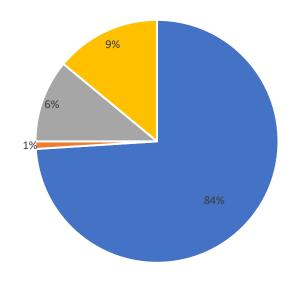

## **2020 Financial Insurance Summary**

| Liability Premium               | 84.0% | \$916,998   |
|---------------------------------|-------|-------------|
| Fire, Theft & Vandalism Premium | 1.0%  | \$8,043     |
| Accident/Medical Premium        | 6.0%  | \$75,140    |
| Paid Claims/Legal Expenses      | 9.0%  | \$98,951    |
|                                 |       |             |
| GRAND TOTAL                     |       | \$1,084,081 |